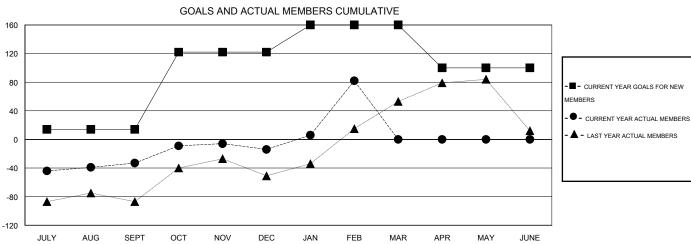

## LOCATION REP OF SRI LANKA

 $\mathsf{GMT}\;\mathsf{CA}\;6$ 

|               |                  | Clubs            |                  |                  | Members               |                    |                                     |                    |                  |
|---------------|------------------|------------------|------------------|------------------|-----------------------|--------------------|-------------------------------------|--------------------|------------------|
|               | RESUL            | TS FOR 2015-2016 |                  |                  | RESULTS FOR 2015-2016 |                    |                                     |                    |                  |
| QUARTER       | NEW CLUB<br>GOAL | NEW CLUBS        | DROPPED<br>CLUBS | NET<br>GAIN/LOSS | QUARTER               | NEW MEMBER<br>GOAL | CHARTER AND<br>NEW MEMBERS<br>ADDED | DROPPED<br>MEMBERS | NET<br>GAIN/LOSS |
| JULY/AUG/SEPT | 1                | 0                | 1                | -1               | JULY/AUG/SEPT         | 14                 | 50                                  | 83                 | -33              |
| OCT/NOV/DEC   | 1                | 0                | 1                | -1               | OCT/NOV/DEC           | 108                | 57                                  | 38                 | 19               |
| JAN/FEB/MAR   | 1                | 1                | 0                | 1                | JAN/FEB/MAR           | 38                 | 105                                 | 9                  | 96               |
| APR/MAY/JUNE  | 1                | 0                | 0                | 0                | APR/MAY/JUNE          | -60                | 0                                   | 0                  | 0                |